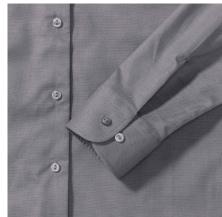

## **Specification**

RUSSELL Women's Long Sleeve Shirt EASY CARE OXFORD.Ideal choice for corporate wear because everyone looks good.Classical collar with or without buttons, two buttons on cuff.70% Cotton / 30% Oxford polyester, 130/135 g / m2.Wash at 40 degrees.EASY CARE - dries quickly, easy to iron Silver S