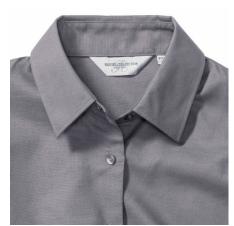

### RUSSELL EASY CARE OXFORD WOMEN'S LONG SLEEVE SHIRT

## **Specification**

RUSSELL Women's Long Sleeve Shirt EASY CARE OXFORD.Ideal choice for corporate wear because everyone looks good.Classical collar with or without buttons, two buttons on cuff.70% Cotton / 30% Oxford polyester, 130/135 g / m2.Wash at 40 degrees.EASY CARE - dries quickly, easy to iron Silver S