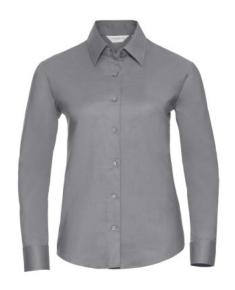

### RUSSELL EASY CARE OXFORD WOMEN'S LONG SLEEVE SHIRT

## **Specification**

RUSSELL Women's Long Sleeve Shirt EASY CARE OXFORD.Ideal choice for corporate wear because everyone looks good.Classical collar with or without buttons, two buttons on cuff.70% Cotton / 30% Oxford polyester, 130/135 g / m2.Wash at 40 degrees.EASY CARE - dries quickly, easy to iron Silver S