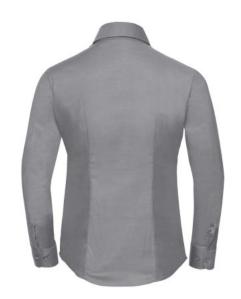

### RUSSELL EASY CARE OXFORD WOMEN'S LONG SLEEVE SHIRT

## **Specification**

RUSSELL Women's Long Sleeve Shirt EASY CARE OXFORD.Ideal choice for corporate wear because everyone looks good.Classical collar with or without buttons, two buttons on cuff.70% Cotton / 30% Oxford polyester, 130/135 g / m2.Wash at 40 degrees.EASY CARE - dries quickly, easy to iron Silver S